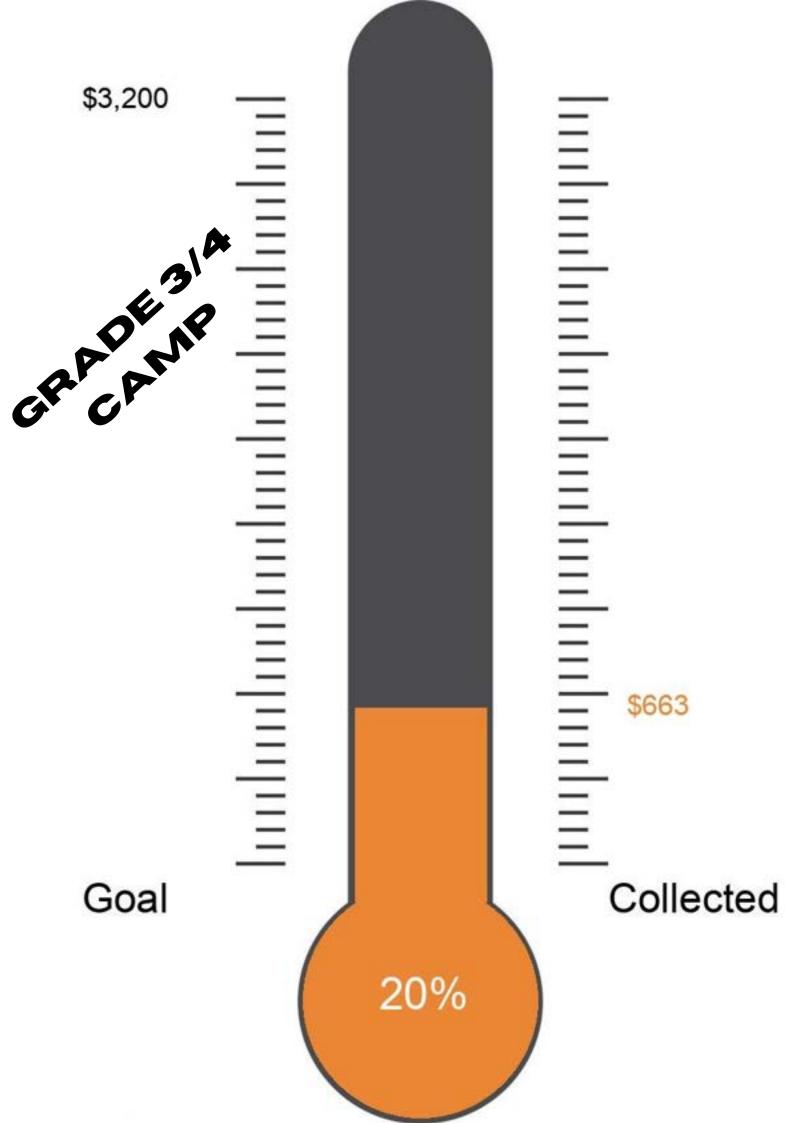

This money has gone towards beginning to update the levelled books for Blue and Yellow Rooms. We have made a goal and of raising \$3,200 by the end of 2021. These funds will be used to help run the 3/4 Camp and to purchase Maths Problem Solving Boxes for each year level. Check out the thermometer Hayden has made in this newsletter - we will update the thermometer as it rises!