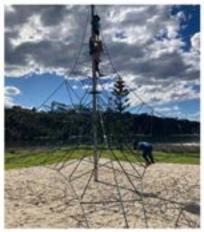

#### 100 Days of Learning

Yesterday students from Yellow Room ventured off the Apex Park in Lakes Entrance to celebrate 100 days of learning. Whilst is certainly has not been the easiest or most conventional start to their schooling, the children have been achieving many successes in their learning and enjoyed a fabulous day celebrating in the sunshine! Congratulations Yellow Room! Check out the photo page included in this newsletter.