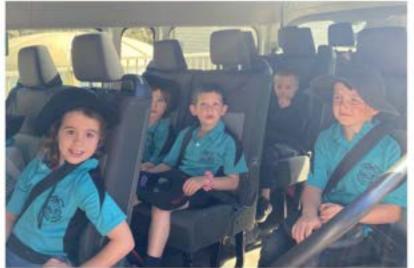

#### 100 Days of Learning

Yesterday students from Yellow Room ventured off the Apex Park in Lakes Entrance to celebrate 100 days of learning. Whilst is certainly has not been the easiest or most conventional start to their schooling, the children have been achieving many successes in their learning and enjoyed a fabulous day celebrating in the sunshine! Congratulations Yellow Room! Check out the photo page included in this newsletter.