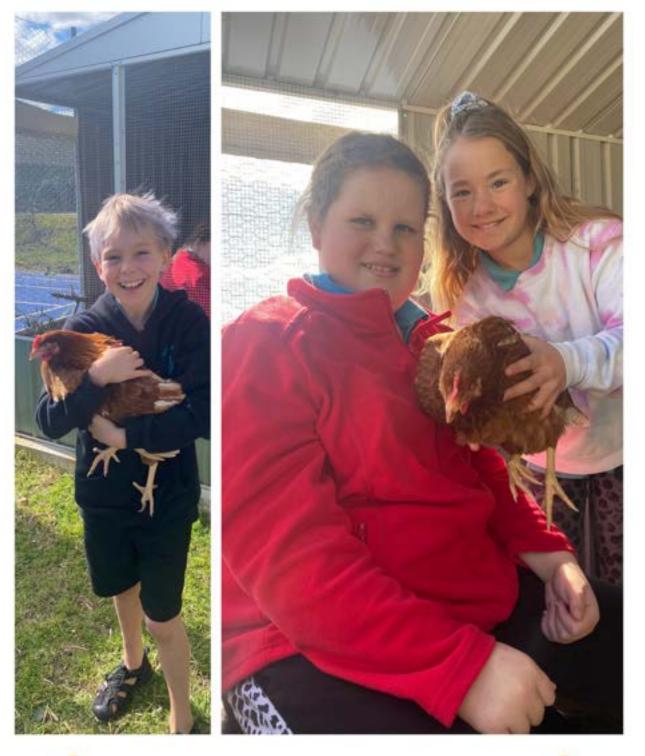

#### Chickens

At long last we have been able to organise chickens for our students to love and care for and to hopefully use their eggs in our Kitchen Garden Program. Three new ladies were carefully selected by Taylah in Purple Room yesterday and have already laid two eggs this morning – we are very 'eggcited'! The hens need to be named by the students over the next coming days. Thank you to Mel Hunter for overcoming her fear (or at least putting it aside momentarily), and heroically agreeing to transport the hens in her car safely back to school from Bairnsdale. Thank you to Mellissa Baker for making the nesting boxes and to Bec Lane and her team who constructed the chicken coop pre-COVID19. Eggscellent teamwork! If you have any spare egg cartons at home, please send them to the office.